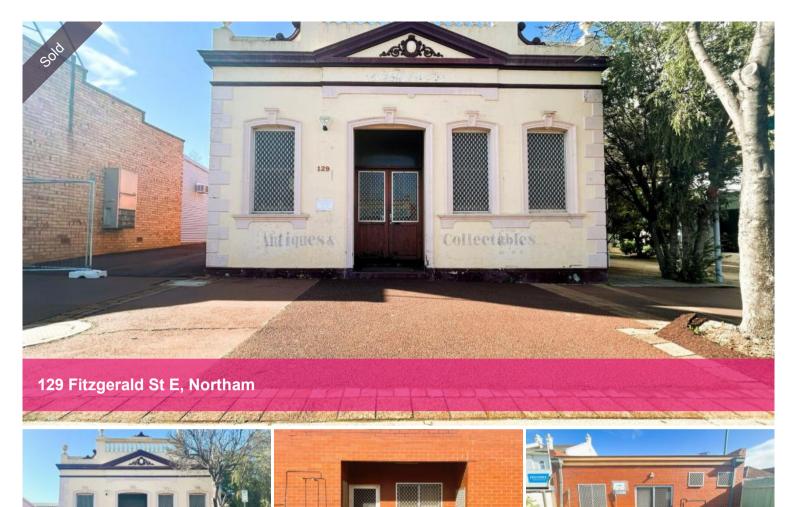

## THIS RARE OPPORTUNITY HAS COME TO MARKET. IT'S NOT EVERYDAY YOU FIND MAIN STREET PRESENCE, HISTORICAL VALUE AND ABILITY TO OCCUPY

Built in 1928 in federation style architecture, this property has a unique decorative façade that offers strong street appeal. Originally built by a law firm, Homeswest offices took residence during the 50's until 2004 when it became an antiquity shop but now unoccupied awaiting someone with fresh energy. Features highly sought main street location, proactive Northam shire with business initiatives, commercial residential mix allowing investment with residency

□ 388 m2

Price SOLD for \$320,000

**Property Type** Commercial

Property ID 30711 Land Area 388 m2 Office Area 200 m2