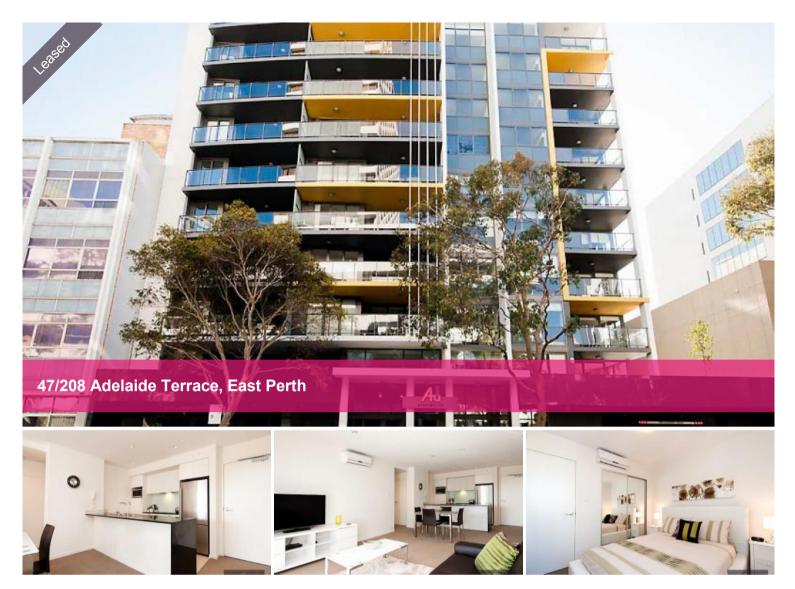

# **City Sanctuary**

Make this luxurious, fully furnished and well located apartment your home.

### Features:

- 2 x Bedrooms with BIR
- 2 x Bathrooms
- Modern Kitchen
- Open plan living and dinning area
- Fully Furnished and Equipped
- Balcony
- 1 x Allocated parking bay
- Apartment amenities, including a pool, gym and sauna.

## 🔚 2 🔊 2 🛱 1 🗔 108 m2

| Price         | \$750.00 per week |
|---------------|-------------------|
| Property Type | Rental            |
| Property ID   | 30716             |
| Land Area     | 108 m2            |
| Floor Area    | 76 m2             |