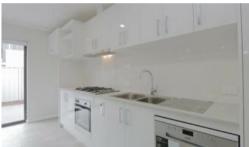

#### Features:

- Rear villa
- 3 large bedrooms
- · Master bedroom has ensuite
- Kitchen with gas cooktop, dishwasher, plenty of drawers & large bench tops
- A/C to open plan living
- Block out blinds
- Private courtyard
- Double remote garage with shoppers' entrance