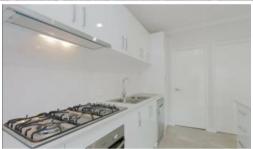

#### Features:

- Rear villa
- 3 large bedrooms
- · Master bedroom has ensuite
- Kitchen with gas cooktop, dishwasher, plenty of drawers & large bench tops
- A/C to open plan living
- Block out blinds
- Private courtyard
- Double remote garage with shoppers' entrance