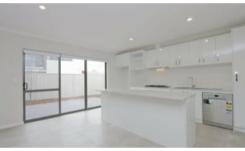

#### Features:

- Rear villa
- 3 large bedrooms
- · Master bedroom has ensuite
- Kitchen with gas cooktop, dishwasher, plenty of drawers & large bench tops
- A/C to open plan living
- Block out blinds
- Private courtyard
- Double remote garage with shoppers' entrance