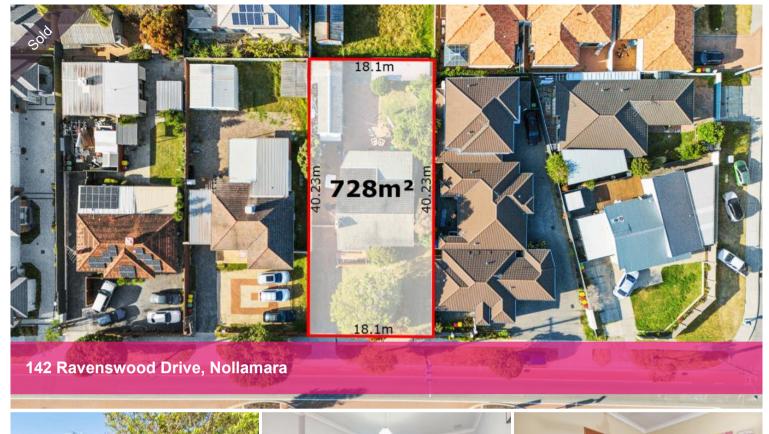

## Development Potential with Rental Income – 728sqm Block Zoned R40

Auction Location: Online Auction

Welcome to 142 Ravenswood Drive, Nollamara – a fantastic opportunity for investors, developers, or families looking to capitalize on a spacious block with subdivision potential. This 3-bedroom, 1-bathroom home sits on a 728sqm block and features a large workshop at the rear, perfect for hobbies or extra storage.

Zoned R40, the property offers incredible development flexibility, including the potential for a 3-lot subdivision. For those looking to de-risk, you could subdivide the rear block and retain the front home, creating multiple avenues for future profit.

## 📇 3 🤊 1 🗐 1 🖸 728 m2

Price SOLD for \$720,000
Property Type Residential

Property ID 30771 Land Area 728 m2