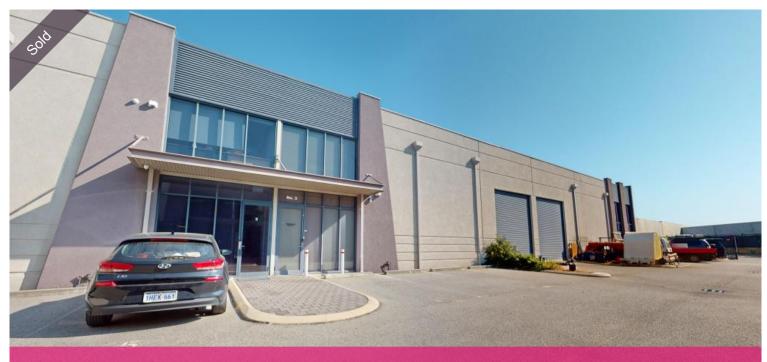

## Unit 6, 10 Dillington Pass, Landsdale

## Freshly introduced!!! \$600,000 GST as going concern

Xceed Commercial presenting 6/10 Dillington Pass Landsdale for sale!

- 207m2
- High Truss
- Roller door and with separate entrance door
- WC & shower
- Exclusive use of 4 carbays
- Secure complex
- Tenanted until Jan 2025

🗔 207 m2

| Price          | SOLD       |
|----------------|------------|
| Property Type  | Commercial |
| Property ID    | 30773      |
| Land Area      | 207 m2     |
| Warehouse Area | 207 m2     |