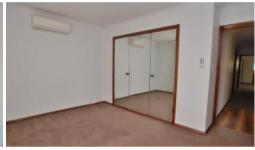

#### Features:

- 4 large bedrooms, master with WIR & others with BIRs
- 2 bathrooms
- Massive sunken lounge with built-in bar
- Separate formal dining room
- Family room
- Country style kitchen with electric cooking
- · Laundry with extra shower
- A/C to master bedroom, lounge & family room
- Double carport
- · Large patio at rear
- · Garden shed