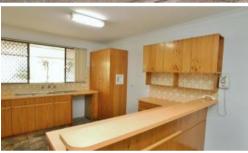

#### Features:

- 4 large bedrooms, master with WIR & others with BIRs
- 2 bathrooms
- Massive sunken lounge with built-in bar
- Separate formal dining room
- Family room
- Country style kitchen with electric cooking
- · Laundry with extra shower
- A/C to master bedroom, lounge & family room
- Double carport
- · Large patio at rear
- · Garden shed