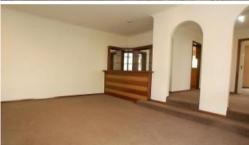

#### Features:

- 4 large bedrooms, master with WIR & others with BIRs
- 2 bathrooms
- Massive sunken lounge with built-in bar
- Separate formal dining room
- Family room
- Country style kitchen with electric cooking
- · Laundry with extra shower
- A/C to master bedroom, lounge & family room
- Double carport
- · Large patio at rear
- · Garden shed