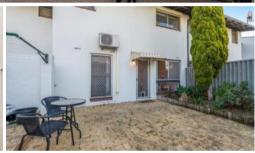

## FEATURES INCLUDE:

- Open plan living and dining area with Split Air Conditioning, overlooking the private courtyard
- Sizeable Kitchen with ample storage cupboards and bench space
- 2 Bedroom, Master bedroom with built-in robe
- Spacious bathroom laundry with combined and a seperate WC
- Easy care private courtyard with garden shed
- Single undercover parking bay
- Strata Levies \$710.22 per quarter
- Council Rates \$1,450 per year
- Water Rates \$930 per year