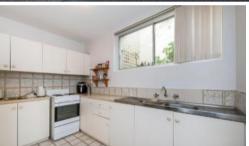

## FEATURES INCLUDE:

- Open plan living and dining area with Split Air Conditioning, overlooking the private courtyard
- Sizeable Kitchen with ample storage cupboards and bench space
- 2 Bedroom, Master bedroom with built-in robe
- Spacious bathroom laundry with combined and a seperate WC
- Easy care private courtyard with garden shed
- Single undercover parking bay
- Strata Levies \$710.22 per quarter
- Council Rates \$1,450 per year
- Water Rates \$930 per year