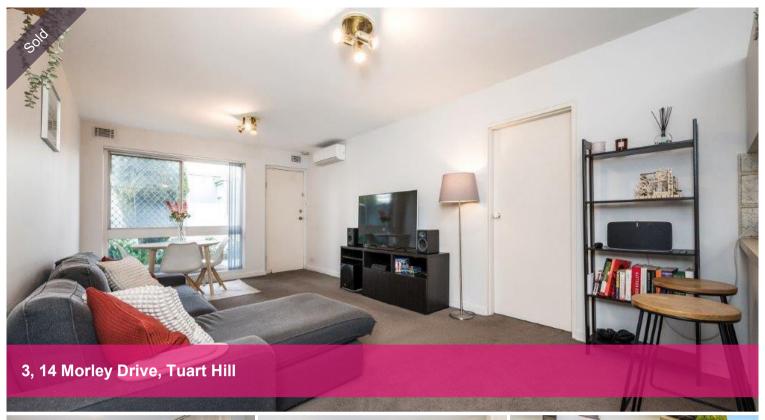

## FEATURES INCLUDE:

- Open plan living and dining area with Split Air Conditioning, overlooking the private courtyard
- Sizeable Kitchen with ample storage cupboards and bench space
- 2 Bedroom, Master bedroom with built-in robe
- Spacious bathroom laundry with combined and a seperate WC
- Easy care private courtyard with garden shed
- Single undercover parking bay
- Strata Levies \$710.22 per quarter
- Council Rates \$1,450 per year
- Water Rates \$930 per year