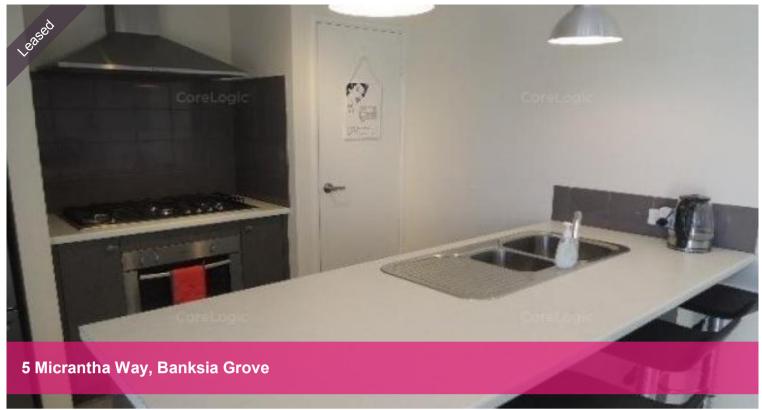

### Features:

- Unfurnished
- 3 bedrooms
- 2 bathrooms
- Open plan kitchen with breakfast bench & dishwasher
- Split system A/C
- Courtyard with 5 meter shed the length of the garage
- Easy care reticulated gardens
- Double remote garage