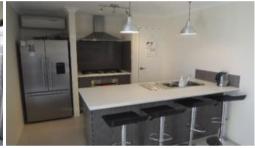

### Features:

- Unfurnished
- 3 bedrooms
- 2 bathrooms
- Open plan kitchen with breakfast bench & dishwasher
- Split system A/C
- Courtyard with 5 meter shed the length of the garage
- Easy care reticulated gardens
- Double remote garage