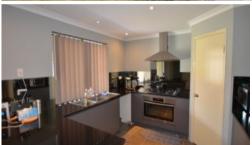

# Features:

- 4 large bedrooms
- 2 bathrooms
- Theatre room
- Open plan kitchen/meals/living
- Ducted evaporative A/C throughout
- · Large outdoor entertainment area with ceiling fan
- Double remote garage
- Easy care lawns and gardens
- Storeroom
- Alarm System