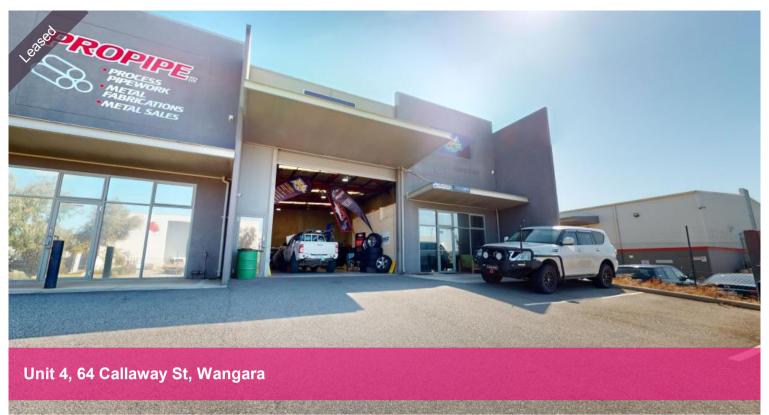

## \$38740 p.a. plus outgoings plus GST

- Total floor area 298m2
- includes a/c office
- storage room
- · WC and amenities
- alarm
- secured complex

The above information provided has been furnished to us by the vendor/s. We have not verified whether or not that information is accurate and do not have any belief in one way or the other in its accuracy. We do not accept any responsibility to any person for its accuracy and do no more than pass it on. All interested parties should make and rely upon their own inquiries in order to determine whether or not this information is in fact accurate.

298 m<sup>2</sup>

\$38740 p.a. + outs +

**Price** GST For Lease - Secure

today!

**Property** 

Commercial

Type **Property** 

ID

30816

Land Area 298 m2

Warehouse 298 m2

Area