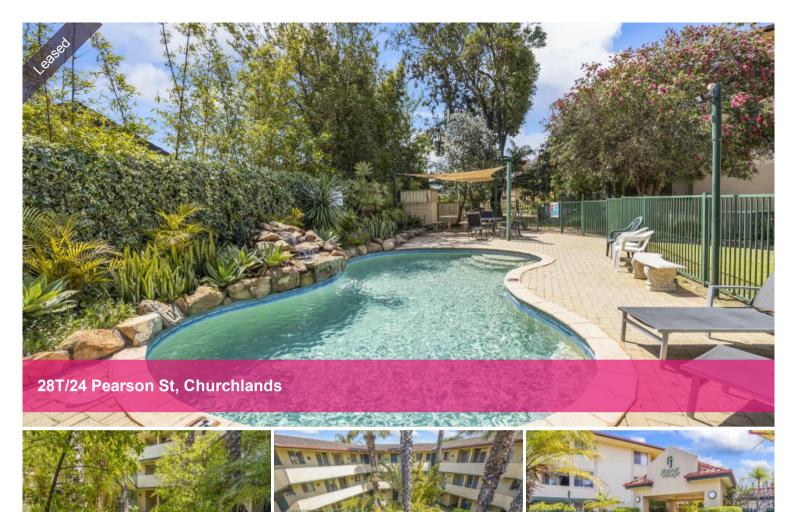

Located in the highly-sought after suburb of Churchlands, this apartment is situated in the "Floreat Village" complex, which has a stunning below ground pool, lush greenery and stunning tree-top views.

Features:

Includes: 2 x beds

Two good sized bedrooms

One bathroom/ laundry combo

Resort-style public below ground swimming pool

Top floor offering tree-top views

Low maintenance living

1 Secure car bay