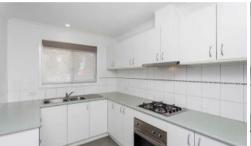

#### Features:

- 3 bedrooms, main bedroom has A/C
- 1 bathroom with heated towel rail
- Kitchen with ample cupboard & bench space, rang hood & gas cooktop
- Lounge with split system A/C & gas bayonet
- · Large backyard for kids & pets to play
- Double carport