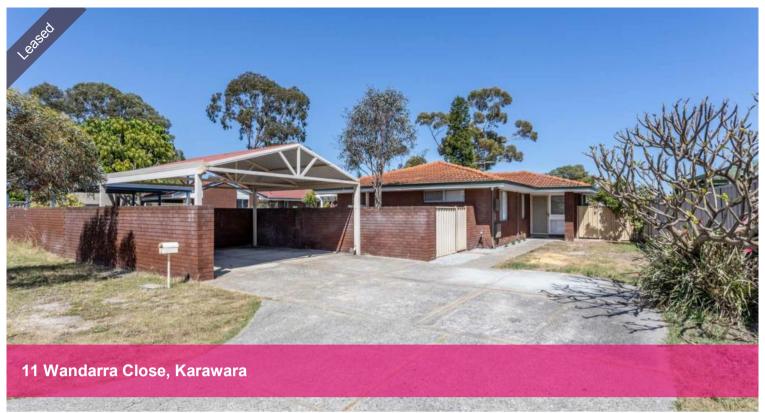

# Beautifully Renovated

This beautifully renovated home is located in a sought-after area minutes' walk to both Curtin University and Waterford Plaza. Close to transport and freeway entry.

#### Features:

- 3 bedrooms, main bedroom has A/C
- 1 bathroom with heated towel rail
- Kitchen with ample cupboard & bench space, rang hood & gas cooktop
- Lounge with split system A/C & gas bayonet
- · Large backyard for kids & pets to play
- Double carport