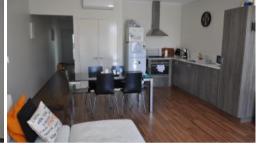

#### Features:

- 2 bedrooms, both with built in robes
- 1 bathroom
- Open plan kitchen and family area
- Timber look flooring through main living area
- Outdoor area
- Single remote garage to rear of home