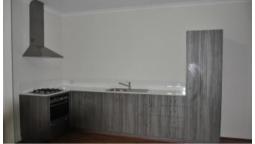

#### Features:

- 2 bedrooms, both with built in robes
- 1 bathroom
- Open plan kitchen and family area
- Timber look flooring through main living area
- Outdoor area
- Single remote garage to rear of home