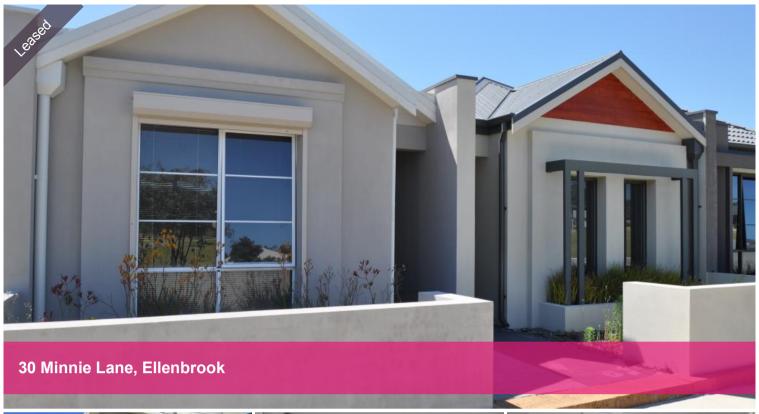

## Little Treasure

Make this cute cottage your home.

#### Features:

- 2 bedrooms, both with built in robes
- 1 bathroom
- Open plan kitchen and family area
- Timber look flooring through main living area
- Outdoor area
- Single remote garage to rear of home