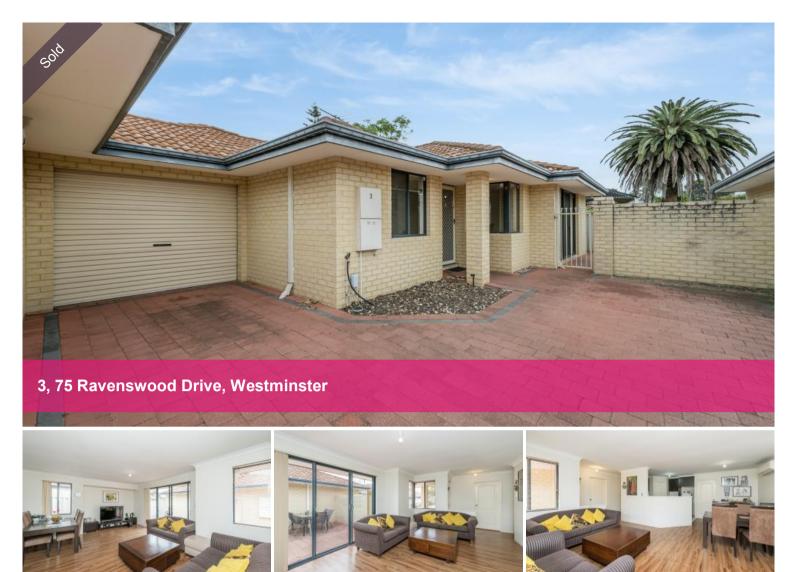

## Close to it all!

Ideally situated in close proximity to everyday amenities, this low maintenance unit is well maintained with a functional layout showcasing a light and bright living area., Built in 2004, this unique property sits on a generous 196m2 of land, offering ample space for comfortable living and outdoor enjoyment. Step inside to discover a thoughtfully designed layout that includes 3 well-sized bedrooms, each equipped with built-in wardrobes, ensuring plenty of storage space. The semi-bathroom is conveniently designed with a toilet, and there is an additional separate toilet to accommodate the needs of a busy household.

The living area is bright and inviting, featuring a split-system air conditioning unit that provides year-round comfort. The open-plan kitchen is a true highlight, boasting modern appliances, ample counter space, and plenty of storage, making it a joy for cooking and entertaining. Additional amenities include a separate laundry room, adding to the convenience and functionality of the home. The lockable single garage offers secure parking and extra storage space, ensuring peace of mind for your vehicle and belongings

## **Office Details**

Xceed Real Estate - Sales Level 8, 3 Hasler Road Herdsman, WA, 6017 Australia 08 9207 2088

Home consists of: 3 bedrooms Large kitchen with ample cupboard space, plus pantry Spacious dining area and lounge Generous sized bathroom & 2 toilets Laundry with direct access to drying court area Single garage with additional space for storage Easy maintenance courtyard area This easy maintenance home will make your life a joy to view