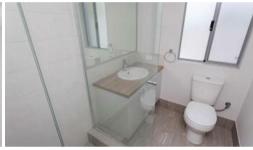

#### Features:

- 3 Bedrooms
- 2 Bathrooms, main bathroom with a separate bath and shower
- Reverse cycle air- conditioning
- European laundry
- Back patio
- Garage

Photos Disclaimer: The images displayed are of a similar villa located next door 'UNIT B'. Viewing prior to applying is required for an accurate understanding of the property's features and layout.