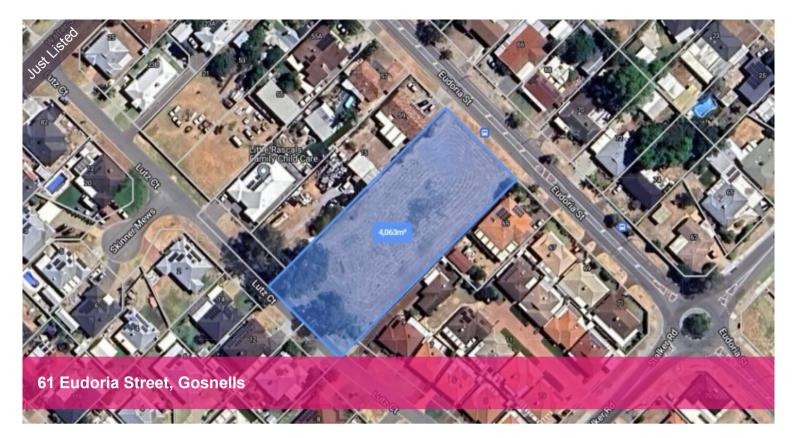

## The Perfect Parcel of Land Awaits!

Just imagine what you could build on this 4048sqm approx. block of land in a great location!

The above information provided has been furnished to us by the vendor/s. We have not verified whether or not that information is accurate and do not have any belief in one way or the other in its accuracy. We do not accept any responsibility to any person for its accuracy and do no more than pass it on. All interested parties should make and rely upon their own inquiries in order to determine whether or not this information is in fact accurate.