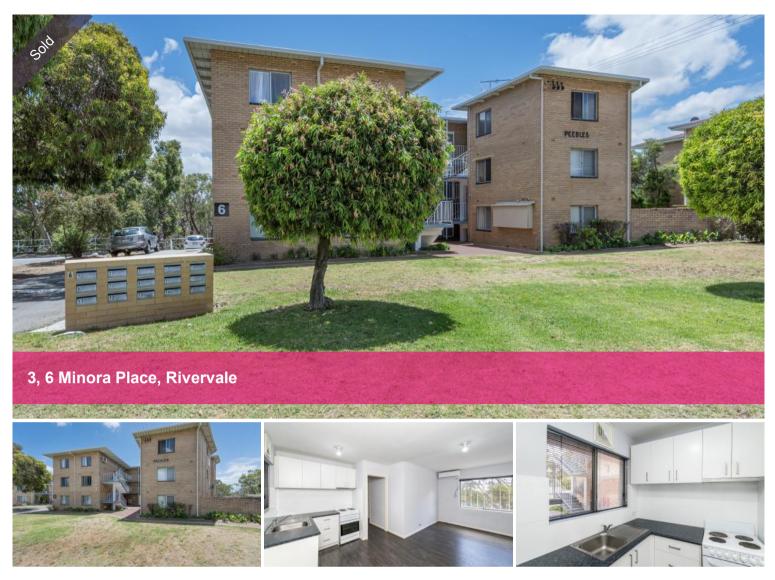

# A Stones Throw Away From The Swan River

This neat and tidy ground floor unit is located just a stones throw from the Swan River in a pocket of Rivervale that is still rapidly growing. Privately tucked away at the end of a cul-de-sac, 6 Minora place is a small well maintained complex of only 15 units! This neat & tidy 2 bedroom 1 bathroom unit sits right on the banks of the Swan River and in close proximity to all the essentials

### FEATURES:

- · Ground floor location provides easy access,
- · Generously sized kitchen with plenty of storage and fantastic bench space
- · Open plan living room and kitchen layout
- Air conditioning
- Well sized bedroom with robe for extra storage
- Massive combined bathroom & laundry
- Single dedicated car bay

# 🛏 2 🔊 1 🗔 56 m2

| Price         | SOLD for \$360,000 |
|---------------|--------------------|
| Property Type | Residential        |
| Property ID   | 30956              |
| Land Area     | 56 m2              |
| Floor Area    | 56 m2              |
|               |                    |