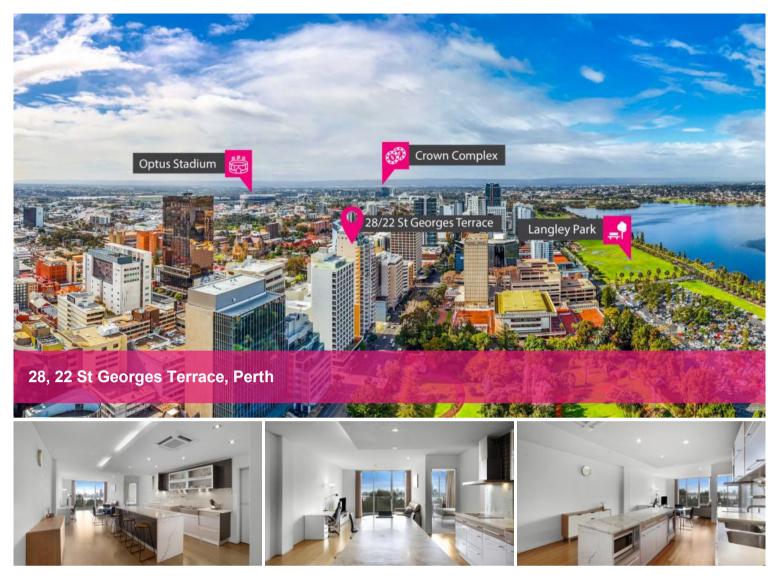

## LOCATION:

- 200m Perth Concert Hall
- 200m Supreme Court Garden
- 400m Langley Park
- 500m Royal Perth Hospital
- 600m Elizabeth Quay
- 900m Elizabeth Quay Train Station
- 1.0km Perth Train Station
- 1.4km Upcoming ECU City university
- 2.0km RAC Arena
- 2.4km Northbridge
- 4.2km Optus Stadium