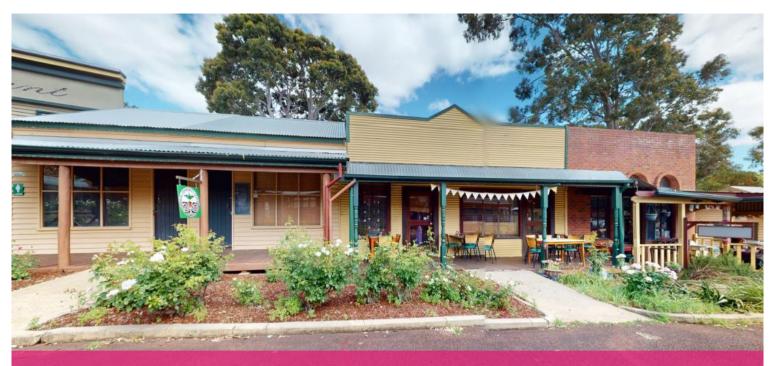

## 58 & 59, 7 Albany Highway, Armadale

For Sale Charming Commercial property at 58 & 59/7 Albany Highway Armadale - \$449,000 GST as going concern

- Total Area 154m2
- Unique Character exposed timber elements adding a rustic touch
- Prime location positioned among a diverse mix of tenancies

Location Highlights

- Situated on Albany Highway, a major arterial road with excellent connectivity
- Close proximity to public transport, shops and other essential services
- · Surrounded by a thriving community of businesses
- \*\*\* note toilet is common property