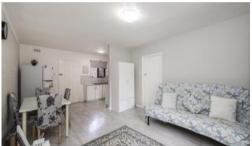

### Features You'll Love:

- Neat kitchen with ample bench and cupboard space
- Good-sized bedroom
- Modern bathroom with floor-to-ceiling tiles
- · Spacious lounge and dining area with seamless flow to the private balcony
- Private balcony perfect for relaxing or entertaining while enjoying fresh air
- · Timber-finish flooring throughout
- · Light and bright ambience
- Dedicated undercover space for one car

This thoughtfully designed unit combines functionality, style, and comfort in a desirable Wembley location.