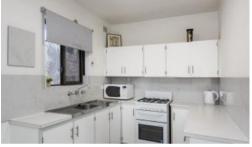

### Features You'll Love:

- Neat kitchen with ample bench and cupboard space
- Good-sized bedroom
- Modern bathroom with floor-to-ceiling tiles
- · Spacious lounge and dining area with seamless flow to the private balcony
- Private balcony perfect for relaxing or entertaining while enjoying fresh air
- · Timber-finish flooring throughout
- · Light and bright ambience
- Dedicated undercover space for one car