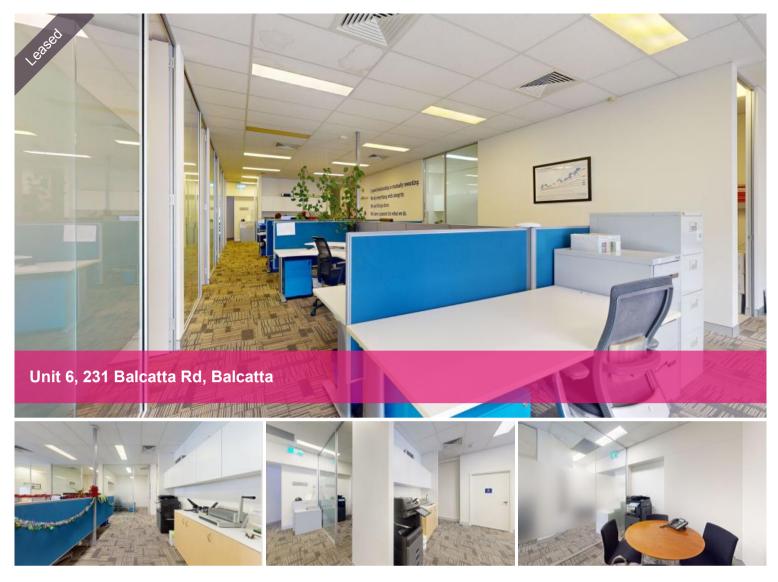

## Attractive office space ready to plug & go!

Discover this approx 150m2 administration/office area that is shared with other like minded business, thoughtfully designed to provide a seamless work environment. This space features

Workstations - ready for immediate use

Boardroom access - Ideal for hosting client meetings and training sessions

Shared Facilities - Modern kitchen and bathroom amenities

Parking includes 2 convenient car spaces

This workspace combines functionality and comfort, making it perfect for professionals seeking a collaborative and efficient setup.

Monthly expenses - \$350 for outgoings

The above information provided has been furnished to us by the vendor/s. We have not verified whether or not that information is accurate and do not have any belief in one way or the other in its accuracy. We do not accept any responsibility to any person for its accuracy and do no more than pass it on. All interested parties should make and rely upon their own inquiries in order to determine whether or not this information is in fact accurate.