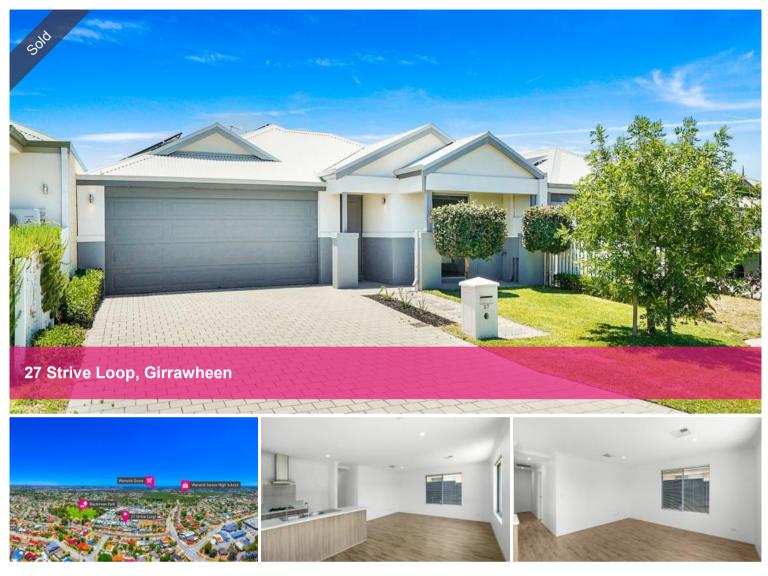

# UNDER OFFER with Ryan Joseph!!

Lock-n-leave next to a beautiful park!!

Perfectly located on a quiet street with a beautiful park only meters from your doorstep.

This fantastic home combines 3 spacious bedrooms, 2 bathrooms, modern finishings and, thanks to a fresh coat of paint throughout, you can simply move in and kick up your feet!

## FEATURES YOU'LL LOVE:

- Sheltered portico at the front of the home
- King size main bedroom with walk-in robe and ensuite

- Well-equipped kitchen includes breakfast bar, dishwasher recess, fridge recess, microwave recess, 4 burner gas cooktop, under bench oven, stainless steel rangehood, double sink and pantry.

- Light filled open plan living and meals area
- Queen size bedroom 2 and 3
- Peaceful and private backyard with easy care gardens and artificial lawn

# EXTRAS:

- Ducted and zoned reverse cycle air conditioning throughout the home
- Double remote garage
- 21 solar panels
- Freshly painted throughout
- LED downlights throughout