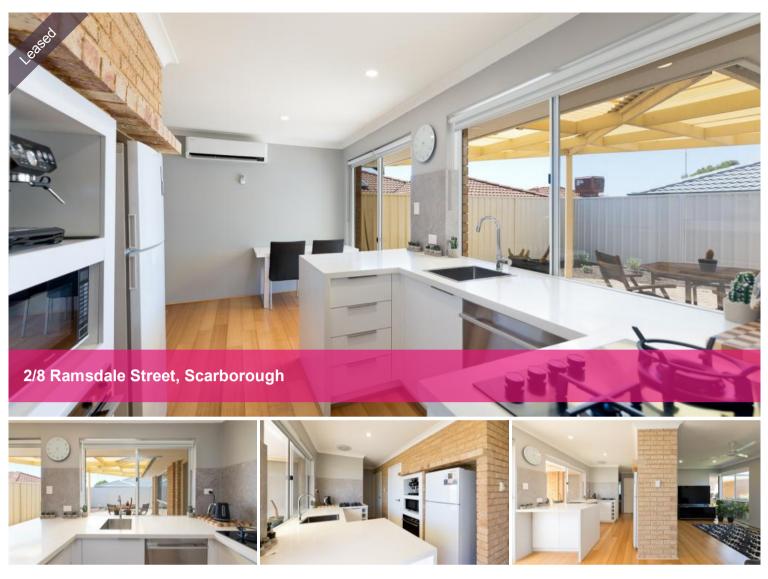

## **Property Features:**

- **Open Plan Living:** Bright and airy open-plan lounge with a ceiling fan, and reverse-cycle air conditioning for year-round comfort.
- **Modern Kitchen:** Fully renovated kitchen featuring stylish stone benchtops, a dishwasher, and a gas cooktop, seamlessly flowing into the dining area.
- **Outdoor Entertaining:** Enjoy a private north-facing outdoor entertaining area.
- **Bedrooms & Bathroom:** Two generously sized bedrooms, both with built-in robes, and a luxurious renovated bathroom. The main bedroom also features a ceiling fan.

## **Office Details**

Xceed Real Estate - Property Management Level 8, 3 Hasler Road Herdsman, WA, 6017 Australia 08 9207 2088

- **Parking & Storage:** Single covered carport at your front door. A lock-up outdoor storeroom provides extra storage space.
- Added Conveniences: Separate toilet, courtyard access from the laundry, reticulation, and blinds throughout.
- No Shared Walls: Enjoy the privacy and quiet of a villa with no shared walls.