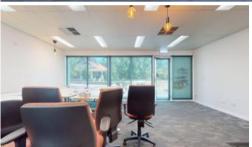

## Unit 10/36-49 Southport Street West Leederville for sale \$465,000 + GST

- 81m2 floor space including open plan administration area
- Light & Bright
- Sitting area
- Boardroom/meeting room
- kitchenette
- own bathroom/powder room
- A/C
- 2 designated car bays