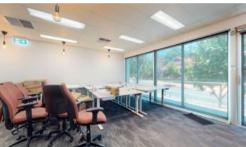

## Unit 10/36-49 Southport Street West Leederville for sale \$465,000 + GST

- 81m2 floor space including open plan administration area
- Light & Bright
- Sitting area
- Boardroom/meeting room
- kitchenette
- own bathroom/powder room
- A/C
- 2 designated car bays