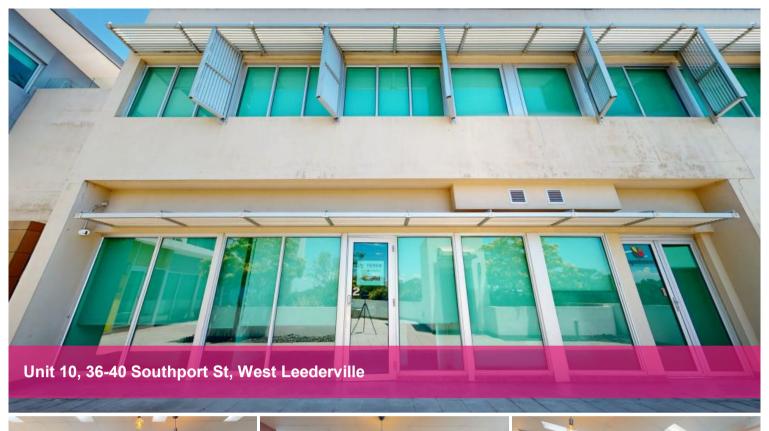

## Unit 10/36-49 Southport Street West Leederville for sale \$465,000 + GST

- 81m2 floor space including open plan administration area
- Light & Bright
- Sitting area
- Boardroom/meeting room
- kitchenette
- own bathroom/powder room
- A/C
- 2 designated car bays