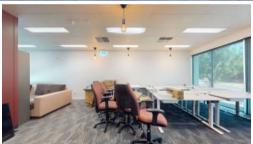

## Unit 10/36-49 Southport Street West Leederville for sale \$465,000 + GST

- 81m2 floor space including open plan administration area
- Light & Bright
- Sitting area
- Boardroom/meeting room
- kitchenette
- own bathroom/powder room
- A/C
- 2 designated car bays