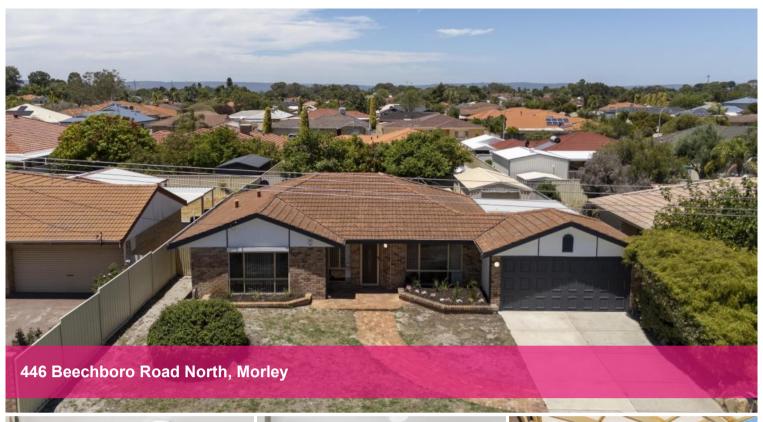

## MORE THAN A HOUSE...!!!

Welcome to 446 Beechboro Road North, Morley.

Not just 4 bedrooms, 2 bathrooms, this home features "open plan" living leading out onto a covered patio overlooking a lawned area perfect for the kids to play and summer entertaining.

ADD air conditioning and a bore reticulation system for the lawns and gardens.

Situated on a 680- square meter block, there is even a potential of subdivision and create a another lot..!!

Location is a key factor with a shopping Centre less than 300 meters away, the bus goes past the front door and the new Noranda Railway station is less than 1 km away giving you direct access to the City of Perth.