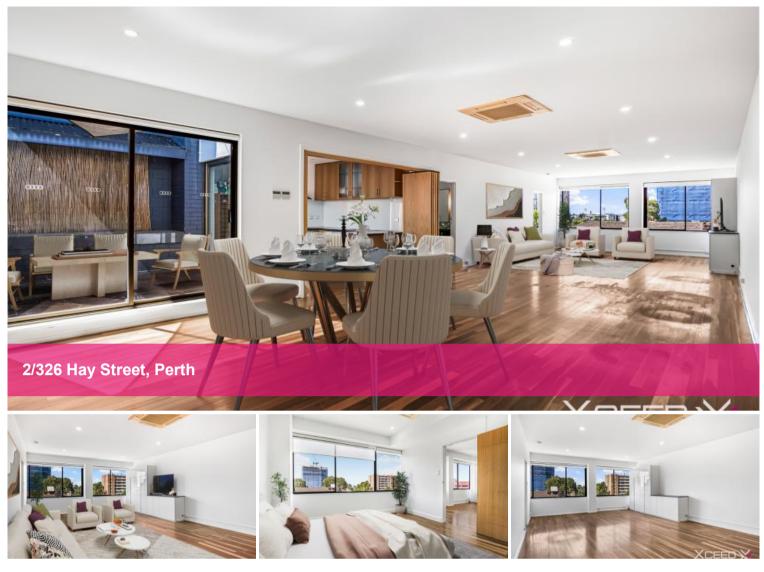

## **Top Floor Apartment**

One of only three residential apartments in the building! After business hours and on weekends it is so quiet, "You could hear a pin drop".

Centrally located opposite the Perth Mint it is a mere stroll to the Central Business District, law courts, River and Hospitals etc, etc, etc.

For living/entertaining, there are numerous bars/restaurants for you to select from. The East Perth redevelopment, Optus Oval and Burswood Casino Complex are not far away.

With a total living area of 145 square meters, its current layout is a living area (15.5m x 5.0m), bedroom (walk in robe) ensuite bathroom/laundry, fully equipped kitchen and even a private open courtyard.

However, the living area is so large that it could easily be changed to accommodate another two bedrooms whilst still retaining a living area if desired.

Air conditioned, elevator, City Views and car park security.