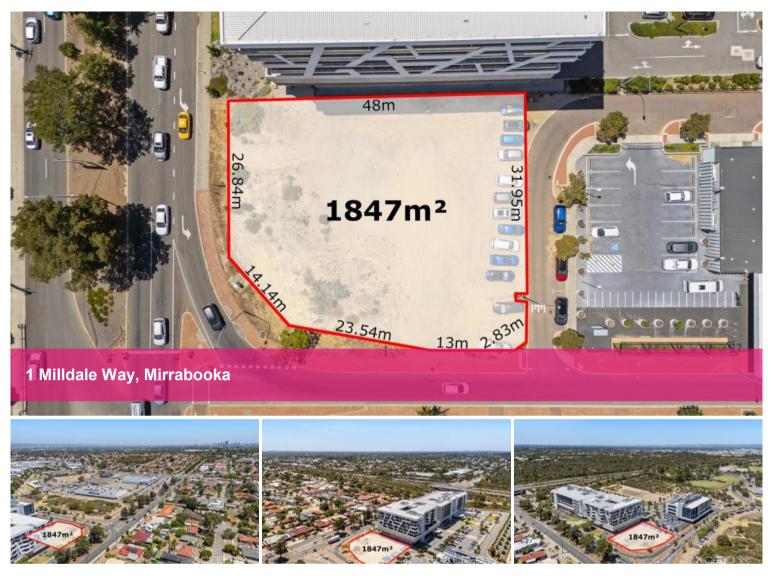

Prime Development Opportunity at 1 Milldale Way, Mirrabooka

Positioned in the heart of Mirrabooka, 1 Milldale Way presents an exceptional development opportunity on a substantial 1,847sqm mixed-use site. With DA approval already in place for a vibrant, multi-purpose project featuring an office, cafe, and childcare centre, this property is perfectly suited for developers or investors looking to capitalise on a high-growth location.

Key Features:

- Site Area: 1,847sqm
- Zoning: Mixed Use

- Development Approval: DA approved for an office, cafe, and childcare centre

- Location: Centrally positioned in Mirrabooka, surrounded by established amenities and residential neighbourhoods