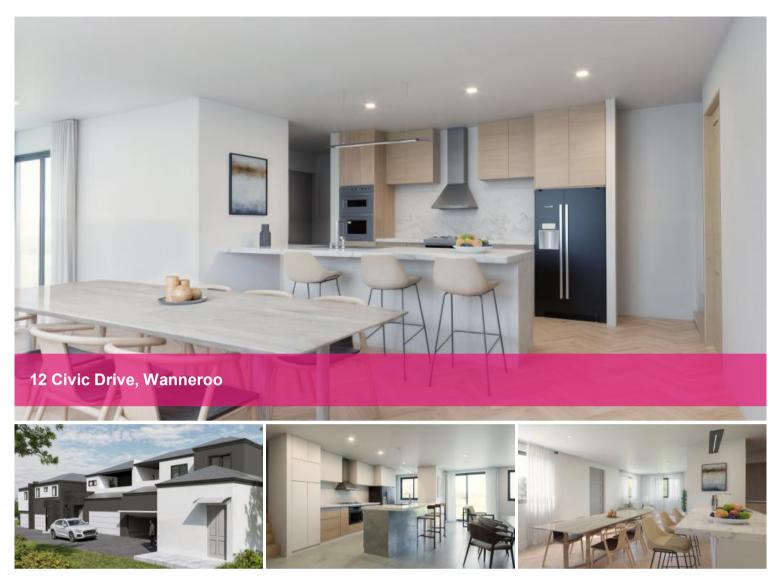

Ready to Build Your Dream Home? 2 Townhouses left! TITLES HAVE BEEN ISSUED! Building is about to get underway!!!!

Take advantage of this unique opportunity to secure a premium House & Land Package in a prime location. Perfectly situated within walking distance of Wanneroo Central Shopping Centre, an array of restaurants, charming cafes, and multiple scenic parks including Bret Tongo Park, Rotary Park, and Scenic Drive Park. 12 Civic Drive offers an exceptional investment opportunity or the ideal setting for buyers seeking a low-maintenance, easy-care lifestyle.

3 Townhouses left! Unit 1 from \$650,000 Unit 3 - 4 from \$699,000

Features Include:

- \* Master suite
- \* 3 more bedrooms serviced by a central bathroom
- \* 3rd toilet downstairs
- \* Open plan living/dining area downstairs
- \* Living area upstairs
- \* Modern kitchen
- \* Balcony
- \* Laundry
- \* Alfresco