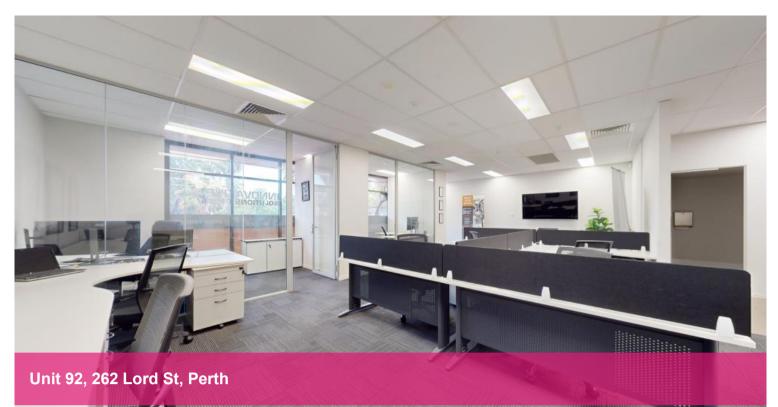

92/262 Lord Street Perth for lease at \$22,000 p.a. + outs + GST  $\,$ 

This property at **92/262 Lord Street, Perth** appears to be a well-positioned commercial space for lease, with some attractive features. Here's a quick summary:

## Details:

- Lease Price: \$22,000 per annum (net)
- Size: 89m<sup>2</sup> of administration/office area
- Location:
- Opposite HBF Park
- Direct access to Perth CBD and Farmer Freeway
- Features:
- · Adjoining kitchenette and toilet facilities
- Air conditioning
- Comes with 2 basement car bays

It seems ideal for a small office or business looking for a convenient, central location with amenities

**P** 2

| Price            | Attractive administration Area for lease |
|------------------|------------------------------------------|
| Property<br>Type | Commercial                               |
| Property<br>ID   | 31272                                    |
| Office<br>Area   | 89 m2                                    |