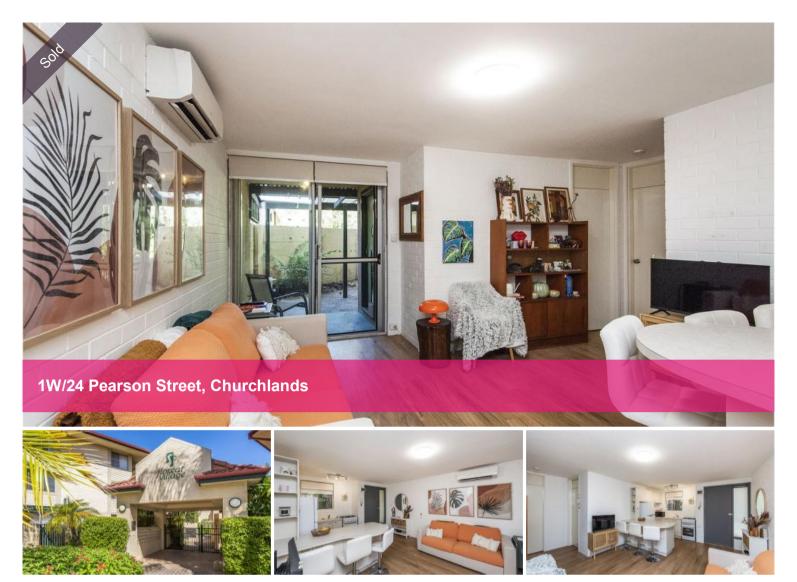

## Your Ideal Home Awaits! - Ground Floor!

Welcome to Floreat Village, where this charming ground-floor apartment offers a leafy, peaceful setting in the sought-after suburb of Churchlands. Perfectly positioned, you'll enjoy easy access to Herdsman Lake, scenic walking trails, and the Herdsman shopping complex—putting everything you need right at your doorstep.

## Features:

\* Two bedrooms – Both with built-in robes - master includes an air conditioner.

\* Combined bathroom/laundry – Features a vanity, corner shower, toilet, and laundry recess.

\* Open plan living – Light-filled and opens out to courtyard with air conditioning.

\* Kitchen – Neutral tones, breakfast bar, ample storage, and gas cooking.

\* Private courtyard – Ideal for entertaining or relaxing, with direct access to the complex pool and gardens.

\* Secure living – Intercom entry, security screen door, and gated lock-up garage with visitor parking.