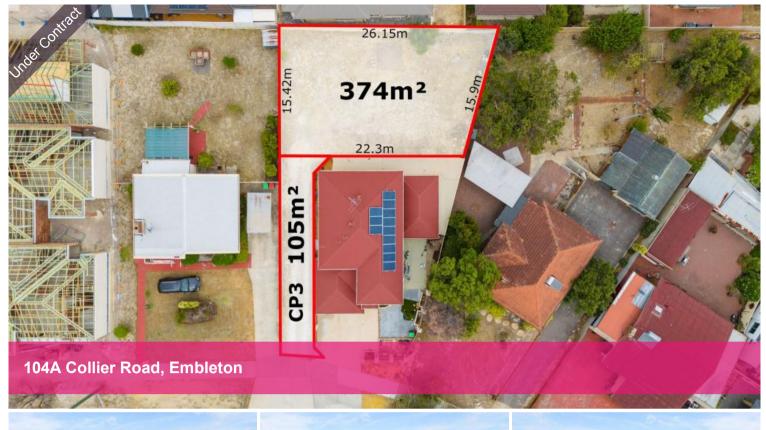

Prime Land Opportunity in Embleton – Build Your Dream Home in a High-Growth Location!

LAND ONLY - 479SQM (INCLUDING EXCLUSIVE USE DRIVEWAY)

A rare opportunity awaits in Embleton—just 7km from Perth's CBD—offering the perfect blank canvas for your dream home in a high-growth, wellconnected location. With the title already issued, this block is ready for you to start building immediately!

This prime location places you just minutes from an array of lifestyle amenities:

Bayswater Waves Aquatic Centre – a top-tier recreation hub with pools, slides, and a gym

□ 374 m2

Under Under Offer By **Price** Team Adam & Ken

**Property** Residential **Type** 

Property 31359

ID

Land 374 m2 Area