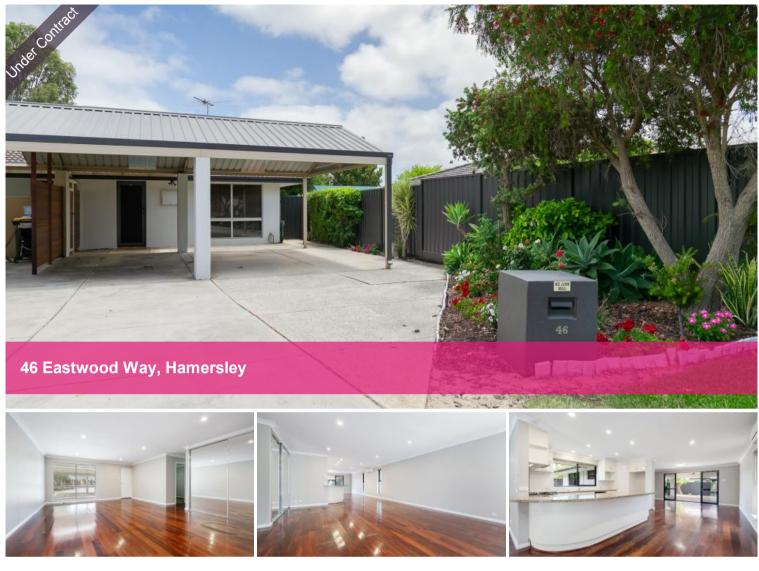

## Contemporary living in Hamersley

Welcome to 46 Eastwood Way, Hamersley—a stunning family home that perfectly combines modern design with comfort. This beautiful property features four spacious bedrooms, with a particular highlight being the luxurious master suite. The master bedroom offers a serene retreat, complete with a stylish ensuite bathroom that boasts spacious layout, providing a private oasis for relaxation.

The heart of this home is undoubtedly its exquisite kitchen. Designed with both style and functionality in mind, the kitchen features sleek cabinetry, high-quality appliances, and a generous island bench. It's an ideal space for cooking enthusiasts and those who love to entertain, offering ample room for meal preparation and casual dining.

The open-plan living and dining areas flow seamlessly from the kitchen, creating a welcoming and cohesive space perfect for family gatherings and social occasions. Step outside to a relaxing decked alfresco, an outdoor oasis perfect for dining, or unwinding after a long day.

Features include: 4 bedrooms, two bathrooms Stainless Steel cooking appliances Kitchen with granite surfaces throughout Dishwasher Large pantry Walk-in robe in Master bedroom Aircon in Kitchen/dinning, master bedroom, bedroom 2 & 3 Laundry Timber decked Alfresco with Fan Shed Vacant possession