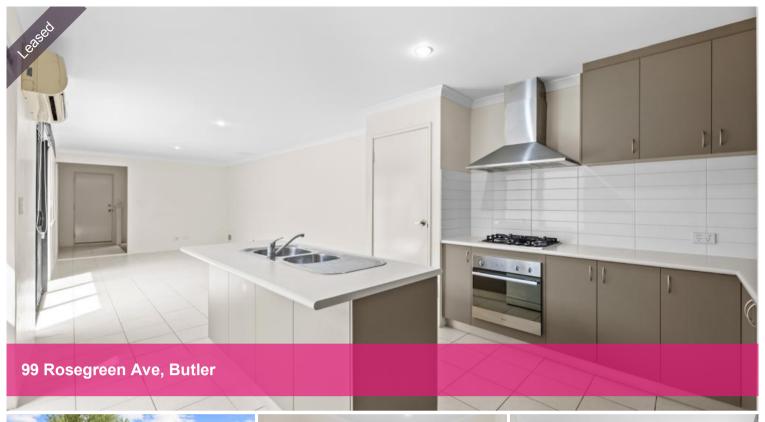

#### Features:

- 3 spacious bedrooms with WIR to the master & BIRs to the other bedrooms
- 2 bathrooms
- Reverse cycle A/C
- Large kitchen with dishwasher, gas cooktop and plenty of cupboard space
- Open plan family/meals area
- Living area opens to a private courtyard
- Double remote garage to the rear
- · Set high overlooking a beautiful park