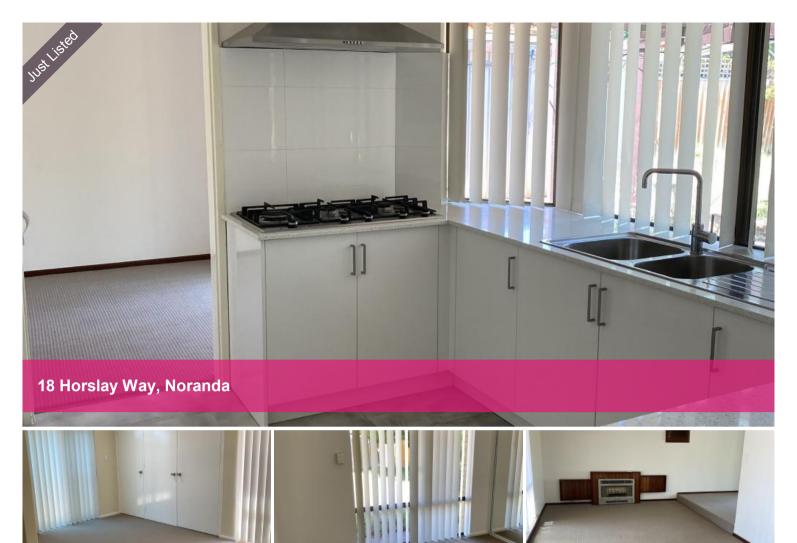

#### Features:

- Three bedrooms with built-in robes in Master & Bed 2.
- Easy-care tiles in living areas.
- Security screen on the front door.
- Split system air-conditioning in Master Suite & Bed 2.
- Semi-ensuite/bathroom with a hob-less large open shower.
- Separate toilet off the laundry.
- Large living room with high ceilings and split system air-conditioning.
- Well-appointed kitchen with ample bench space and cupboards.
- Gas cooktop
- Reticulated lawns and gardens from a bore.
- · Good-sized garden shed.
- Spacious paved shady pergola.
- Single undercover car bay with a manual roller door.