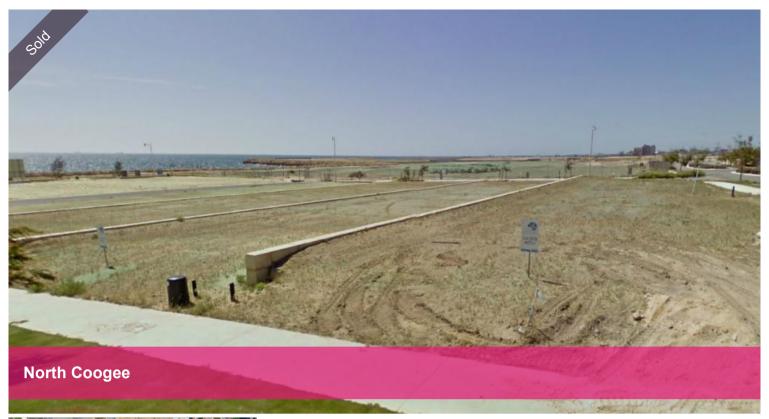

## Throw a stone to the water from your driveway.

Get your architect and builder on the starting line in a race to secure this prestigious 407 sqm level lot in Port Coogee.

One of the larger lots nestled in between The Shoreline and Beachside Releases and one of very few that are left.

Generous site allowances and covenants to ensure that yours won't be the only quality home in this estate.

Throw a stone to the water from your driveway, you don't even need a good arm.

Call now to find out all the details

□ 407 m2

Price SOLD for \$580,000

**Property Type** Residential

Property ID 315 Land Area 407 m2