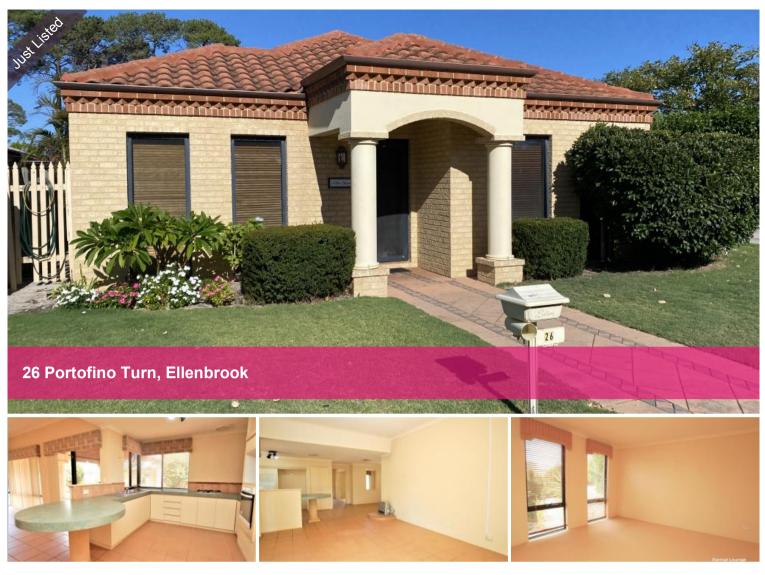

## **OPPORTUNITY KNOCKS!**

Calling all renovators and home decorators—this is your chance to transform a solid 1998-built home into something special!

Located in the sought-after Bridge Estate, just around the corner from Lake Fresca and beautiful parklands, this spacious corner-block property is ready for a fresh new look. While it's in original condition, the generous room sizes and prime location make it an incredible opportunity.

Features include:

- Three bedrooms with built-in robes
- Two bathrooms
- Multiple living areas formal lounge, formal dining & family room
- Ducted air conditioning
- Gas appliances and heating
- Double garage with rear entry
- Covered portico & outdoor space with potential

With the added bonus of a corner block, there's flexibility for redesigning the garden or additional parking. Plus, the upcoming railway station is less than 1.5km away, making city commuting a breeze!