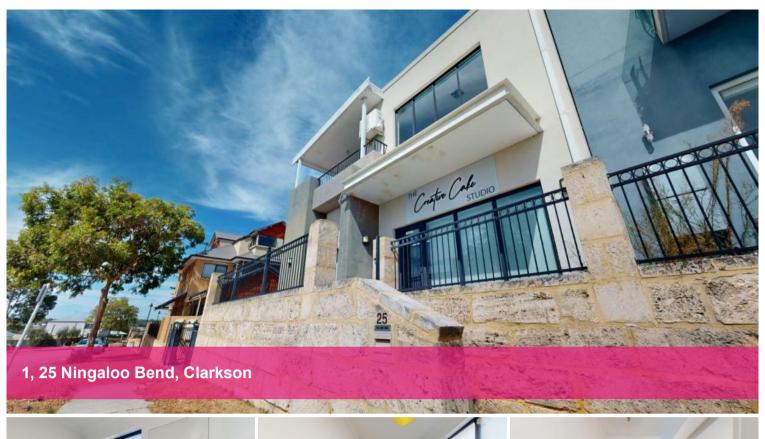

1/25 Ningaloo Bend Clarkson For sale \$385,000 no GST

Located at 1/25 Ningaloo Bend, Clarkson, WA 6030, this well-presented commercial unit is on the market for \$385,000 with no GST applicable. Offering 85m² of internal space and an additional 120m² common area including carpark area, the property boasts a full glass window frontage, enhancing visibility and natural light. The layout includes two rooms, one of which is an open-plan area, providing versatility for various business needs. Situated just around the corner from the main shopping precinct, it enjoys excellent exposure and easy access to local amenities.