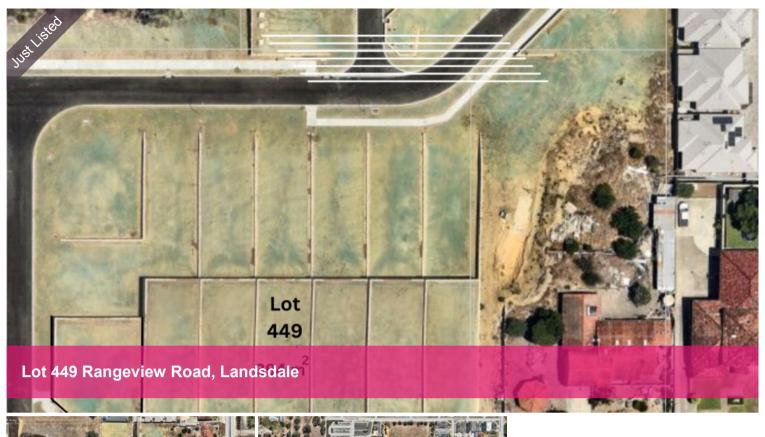

## Prime Land on Rangeview Road, Landsdale

Discover the perfect canvas for your dream home on this spacious 394 sqm block of land, ideally situated on the sought-after Rangeview Road in the vibrant community of Landsdale. This prime piece of real estate, known as Lot 449, offers an exceptional opportunity to build a custom residence tailored to your lifestyle. For those looking for a seamless home-building experience, house and land packages are also available, providing a hasslefree option to bring your dream home to life.

## Key Features:

Generous Size: With 394 sqm of land, you have ample space to design a home that meets all your needs. The possibilities are endless, allowing you to create a living space that perfectly suits your family's needs and desires.

□ 394 m2

Price From \$495,000
Property Type Residential
Property ID 31512
Land Area 394 m2