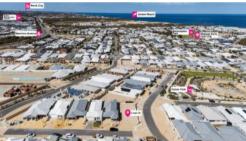

Located just 40 km north of Perth CBD and 12 km from Joondalup, this lot places you close to the essentials and beyond. Enjoy easy access to established schools, playing fields, childcare, a medical centre, cafes, and more—all within the friendly neighbourhood of Alkimos Beach.

Conveniently close to Butler Station (1.3 km) and the Mitchell Freeway (2.25 km), this location provides a peaceful escape while keeping you well-connected. If you're ready to embrace the beachside dream, this is your opportunity!