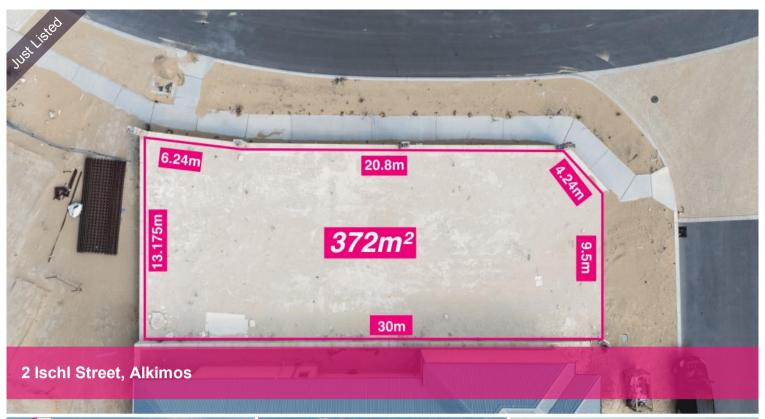

## BEST APPRECIATED IN PERSON!

Here's your chance to own a 372 sqm slice of paradise in the vibrant Alkimos Beach community! Imagine living steps from the pristine coastline, surrounded by everything a modern beachside lifestyle has to offer. This premium lot offers beautiful ocean views, inviting you to experience a relaxed coastal vibe every day.

□ 372 m2

Price ALL OFFERS PRESENTED

**Property** 

Type Residential

Property ID 31573

Land Area 372 m2