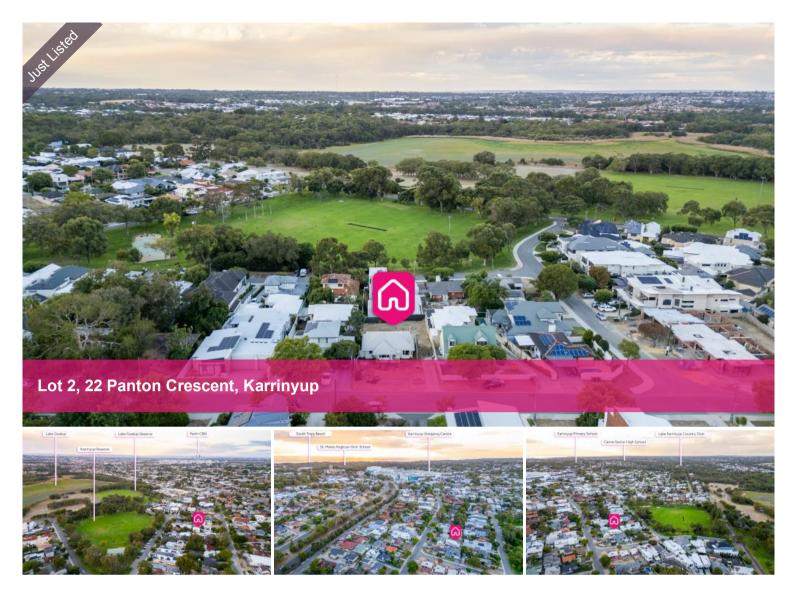

# Prime Land Opportunity in Karrinyup – Lifestyle, Location, and Views!

Nestled in one of Perth's most sought-after coastal suburbs, this exceptional 383sqm land (inclusive of private driveway) presents a rare opportunity to secure prime real estate in the blue-chip suburb of Karrinyup. Elevated and privately positioned at the rear of the block on Panton Crescent, this survey-strata site enjoys picturesque northeast views across Karrinyup Reserve, offering a stunning backdrop for your dream build.

Set high on the hill, this cleared and level lot is ready for construction and perfectly suited to a modern, low-maintenance design. Surrounded by quality homes and with land becoming increasingly scarce, this is your chance to build a bespoke home in a tightly held, high growth location that continues to grow in prestige and value.

## LIFESTYLE YOU WILL LIVE

Moments from the beach and bushland, you're also surrounded by lifestyle attractions including Trigg Beach, Gwelup Lake, scenic walking trails, and premier golf courses. Whether it's a sunrise surf or a Sunday round at the Hamersley Golf Course or world-class Lake Karrinyup Country Club, you'll be spoilt for choice.

Just a short walk from Karrinyup Shopping Centre, enjoy easy access to premium retail, medical services, vibrant dining, and entertainment. Families will appreciate the proximity to some of Perth's leading schools, including St

## DISTANCES (approx):

- 150m Bus Stops on Karrinyup Road
- 300m Karrinyup Reserve
- 450km Lake Gwelup Reserve
- 850m Karrinyup Shopping Centre
- 1.1km St Luke Medical Centre
- 2km Karrinyup Primary School
- 2.6 km Hamersley Public Golf Course
- 2.9km St Mary's Anglican Girls' School
- 3.3km Stirling Train Station
- 3.5km Lake Karrinyup Country Club
- 3.5km Trigg Beach
- 12km Perth CBD