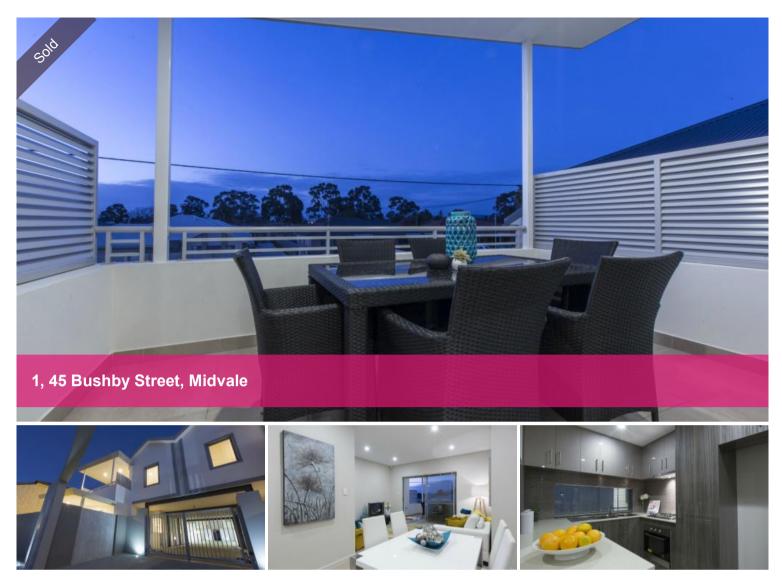

## Your friends will be green with envy

The attached photos are of an almost identical development in north street and are an accurate demonstration of how your new unit will be finished. This prestige 2brm 2bth apartment in a full security complex is finished to a standard that isnt seen in the region that often.

Complete in about six weeks, get in early and chose yours. The owners are so happy with how this development has turned out they are seriously considering keeping some of them so i can only guarantee one unit at this stage for sale however which one in the group you may be able to chose.

Owning a prestige and secure apartment in a prominent location that has very low strata fees is something that many in this region have tried to emulate but only a few have achieved. Here it has definitely happened.