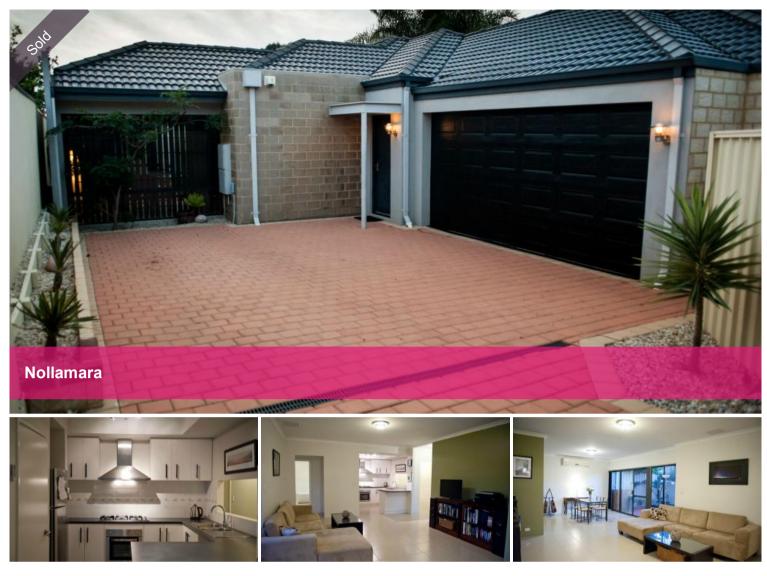

## Is convenience your priority?

Youll appreciate some larger space in the living area of this 3brm 2bth rear duplex. With 118 sqm of internal living space plus the double garage taking it to 156 sqm in total.

Cared for by the original owners as if it were still brand new you will enjoy the benefits of just being able to move straight in. No weird colours either so you won't have to start painting the minute you walk in the door.

Open plan design that most furniture would work well in and bathed in natural light all day long.

Tucked behind the original home opposite shopping centre with all the convenience that brings yet separated from it all by the front home. With an IGA, chemist, fruit & veg and newsagency plus many more right on your doorstep who needs a car.

## 🛏 3 🔊 2 🛱 2

| Price         | SOLD        |
|---------------|-------------|
| Property Type | Residential |
| Property ID   | 34          |
| Floor Area    | 156 m2      |