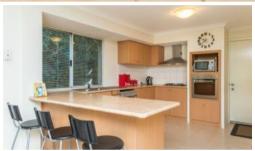

Formal lounge at front and spacious open plan family, meals and games rooms all close to the kitchen and your watchful eye.

Outdoors the alfresco area overlooks a lawned area perfect for kids play or they can kick a ball in the park directly across the road and schools are walking distance.