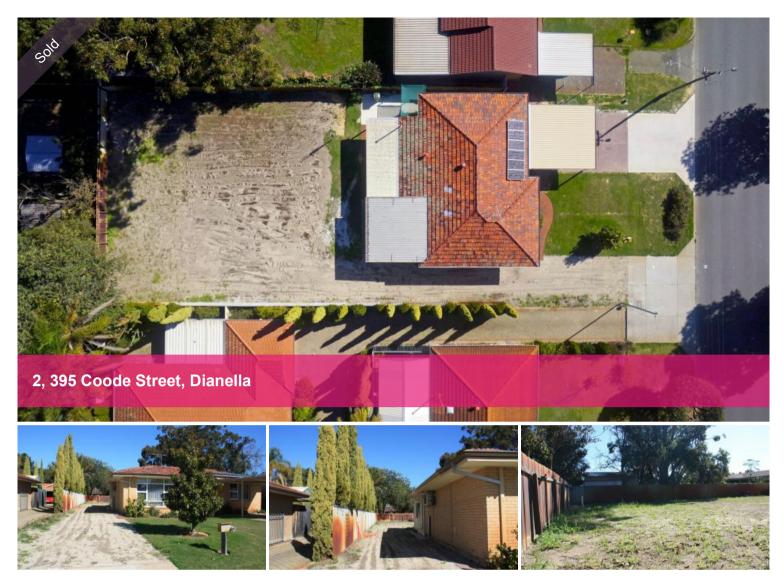

## Finding the right block of land is where it all...

If you have been searching for a perfect block then maybe what used to be this very house proud couples backyard is the perfect place to start for you. This rear strata block with a 370sqm build envelope its possible to enjoy all the benefits of a single storey home, alternately given the quality of the two storey homes across the road you certainly can spend big on your build and know that your choice will be right at home in the immediate neighbourhood.

🗔 371 m2

| Price         | SOLD for \$362,000 |
|---------------|--------------------|
| Property Type | Residential        |
| Property ID   | 393                |
| Land Area     | 371 m2             |