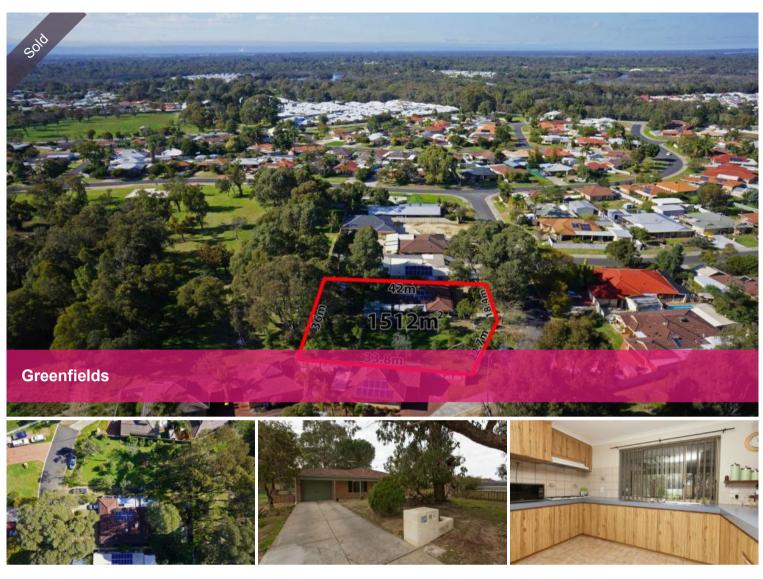

3 properties in one, set yourself up for life.

This 3brm 2bth family home set on 1512 sqm triplex block will prove to be the best investment you have ever made.

With awesome tenants that love the home as if it was theirs and a desire to either stay on or go depending what suits your situation allowing you to ease yourself into being a landlord.

Backing onto public open space your subdivision of this land will deliver you one block overlooking parkland scenery, another facing the culdesac and the existing 3brm 2bth street-front house stand alone.

## 🔚 3 🔊 2 🛱 1 🗔 1,512 m2

PriceSOLD for \$415,000Property TypeResidentialProperty ID398Land Area1,512 m2