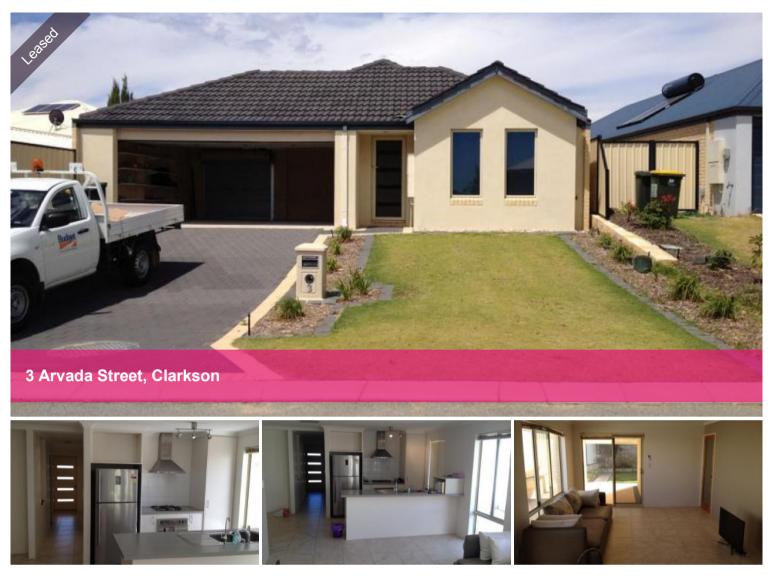

## Ducted air con throughout

This property is located in a very convenient location with a easy walk to the trains station, shops and local parks. The home has neutral décor throughout, tiled living areas and carpeted bedrooms. Built in robes to all bedrooms. Ducted air con throughout.

The kitchen, meals and family areas overlook the backyard patio and easy care gardens.

Double lock up garage with a roller door access to backyard and a service door leading inside from the garage through to the house. Security doors to both front and back doors. Small pets negotiable.