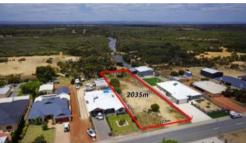

## Into boating with room to build a dream home as...

This 2035sqm site rests peacefully in The Moorings estate across the boulevard from the canals and within a minute or two from boat ramps and all the fishing/ crabbing you could previously only dream about.

2,035 m<sup>2</sup>

**Price** SOLD for \$316,000

Property Type Residential

Property ID 420

Land Area 2,035 m2