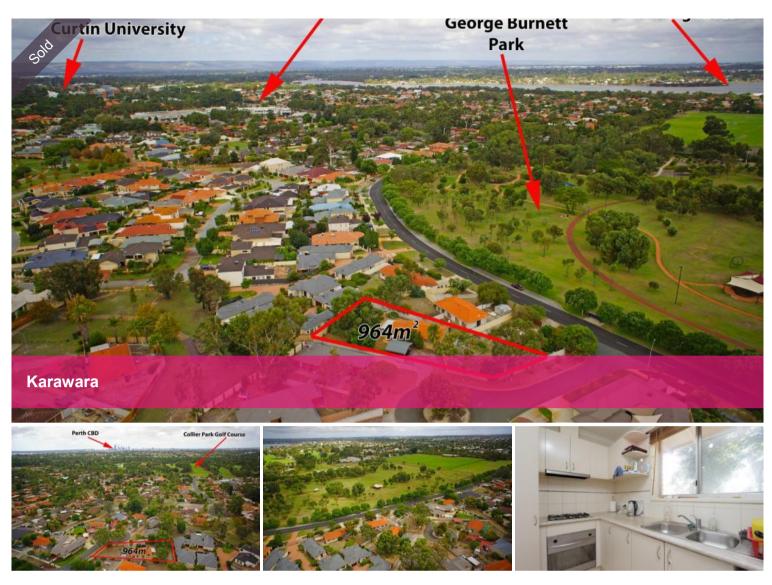

## Start your investment development journey right!

Set on 964sqm and zoned r20 you could subdivide immediately or wait for your investment to mature first. This 3brm home is tidy and the home of long term and very accommodating tenants on a periodic lease who will happily be a part of your long term strategy.

Located at the end of a cul-de-sac you can be sure that the location is one that will figure highly in others minds when the criteria for excellent investment selection includes a premium location filter.

Just at the end of the cul-de-sac are acres of sportlands, a little further on is Waterford Plaza shopping centre and of course Curtin University.

If ever there's an opportunity for you to wet your feet into the development market with complete comfort in the success and without massive construction costs then a duplex site in prime location like this is what will always be recommended.