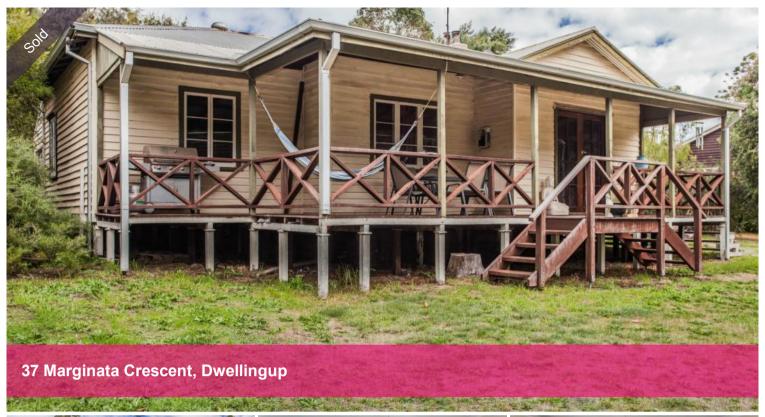

## Looking for a renovation project brimming with...

This 4brm character and one of a kind home may be just the ticket. Very liveable now however ripe for the person who loves restoring things of beauty to be enjoyed and shared with those that matter.

Set in the historic heritage precinct of Marginata Crescent this property is part of the historical significance of this beautiful country town.

Some additions over time have changed your new home from a small 2brm cottage typical of the era to a 4brm home with living areas enough to cater for the whole family without losing any of the original character.

The porch extends across the front of the property as a very large alfresco area taking in bushland views and marks this as an individual building that will always catch the eye no matter whether you renovate or not.

Set on 1094 sqm of land and there's so much room to do more, whether it be a workshop or bunkhouse for when guests come, you can keep building here for some time to come.

Call me now for further details. Jonathan Marlow 0413833332 marlowsre.com.au 📇 4 🦓 1 🗐 1 🖸 1,094 m2