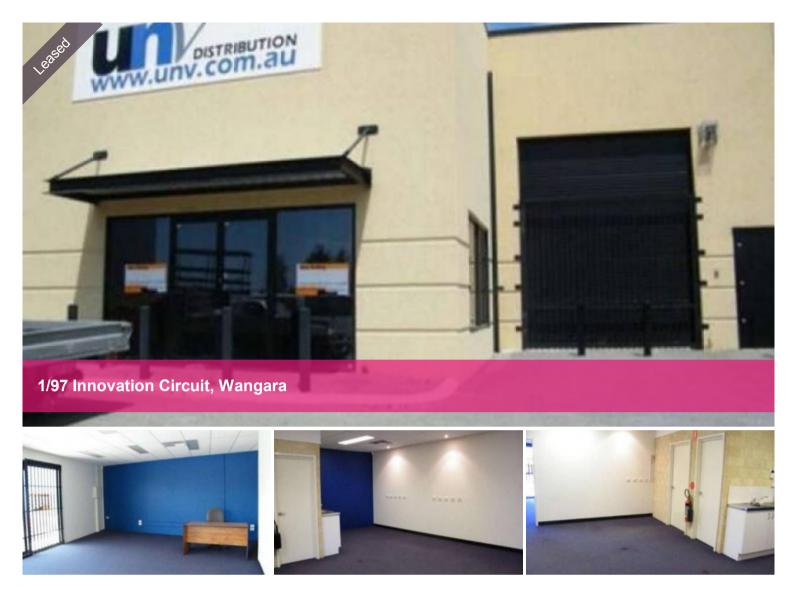

## MAKE YOUR MOVE NOW!

New to market is this solid 331m2 factory / warehouse positioned in a prime location with excellent exposure by passing traffic on busy Hartman Drive.

Comprises of office, fully secured, 3 phase power, and own car bays.

| Price            | \$2,357 pcm + VO's +<br>GST |
|------------------|-----------------------------|
| Property<br>Type | Commercial                  |
| Property ID      | 4888                        |
| Floor Area       | 331 m2                      |
|                  |                             |